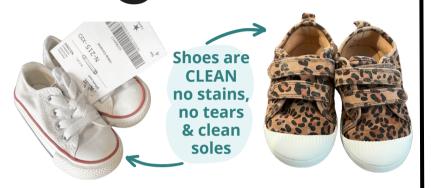

## **Shoes**

Accepted

**No Thank You** 

PRO TIP: Use Magic Erasers to clean the rubber soles

Shoes have dirt, stains and dirty soles

JBF Price
50-90%
off retail

Is it clean? Is it priced Is it safe? correctly?