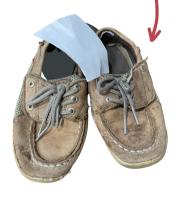

## **Shoes**

Accepted

**No Thank You** 

PRO TIP: Use Magic Erasers to clean the rubber soles

Shoes have dirt, stains and dirty soles

JBF Price
50-90%
off retail

Is it clean? Is it priced Is it safe? correctly?