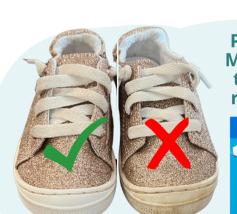

## **Shoes**

Accepted

**No Thank You** 

PRO TIP: Use Magic Erasers to clean the rubber soles

Shoes have dirt, stains and dirty soles

JBF Price
50-90%
off retail

Is it clean? Is it priced Is it safe? correctly?