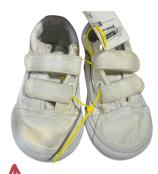

## **Shoes**

Accepted

**No Thank You** 

PRO TIP: Use Magic Erasers to clean the rubber soles

Shoes have dirt, stains and dirty soles

JBF Price
50-90%
off retail

Is it clean? Is it priced Is it safe? correctly?