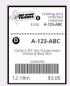

# Clothing Girls 10/20/2023 \$3.00 A-123-ABC D A-123-ABC Carter's 2PC Set: Purple Heart Onesie & Blue Skirt 123456789 12-18m \$3.00

#### Where to Create Your Tags

Now that your items are inspected, it's time to log in to your JBF Profile & enter your tag data.

- 1. jbfsale.com
- 2. Login
- 3. Click on TAGGING

#### What to Include on Your Tags

Include brand, colors, number of pieces included

You choose the price (refer to our pricing guides)

Choose the category that fits best (leave blank if you can't decide)

Indicate size for clothing and shoes

A check mark here will allow your item to sell at 50% off on Half Price Day

A check mark here will allow your item to be donated if unsold

This feature is if you have more than one of the exact same item and want to create several tags at once