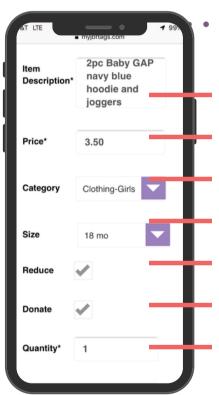

#### Where to Create Your Tags

Now that your items are inspected, it's time to log in to your JBF Profile & enter your tag data.

- 1. jbfsale.com
- 2. Login
- 3. Click on TAGGING

#### What to Include on Your Tags

Include brand, colors, number of pieces included

You choose the price (refer to our pricing guides)

Choose the category that fits best (leave blank if you can't decide)

Indicate size for clothing and shoes

A check mark here will allow your item to sell at 50% off on Half Price Day

A check mark here will allow your item to be donated if unsold

This feature is if you have more than one of the exact same item and want to create several tags at once