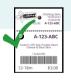

# How to Create Tags

# Clothing Girls 10/20/2023 \$3.00 A-123-ABC D A-123-ABC Carter's 2PC Set: Purple Heart Onesie & Blue Skirt 123456789 12-18m \$3.00

#### Where to Create Your Tags

Now that your items are inspected, it's time to log in to your JBF Profile & enter your tag data.

- 1. jbfsale.com
- 2. Login
- 3. Click on TAGGING

#### What to Include on Your Tags

Include brand, colors, number of pieces included

You choose the price (refer to our pricing guides)

Choose the category that fits best (leave blank if you can't decide)

Indicate size for clothing and shoes