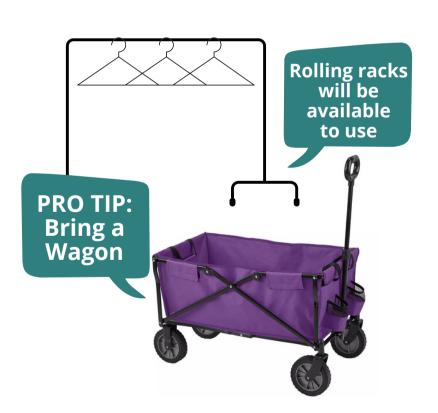

#### Get your supplies in one spot to save time!

- white cardstock
- hangers (any are acceptable; use kid-size for smaller sizes)
- clear bags (zip-loc)
- ribbon/string/zip-tie
- clear tape & painter's tape (for protecting fragile surfaces like books)
- clear (saran) wrap (for puzzles)
- scissors
- paper cutter (totally optional, but makes cutting tags so much faster!)
- safety pins or <u>tagging gun</u> (so worth it!)
- hole-punch

## Organizing Your Items

PRO TIP: Label Totes, Boxes & Bags for a faster Drop Off

<u>Please note:</u> We are not able to store any personal totes or containers at the venue. Boxes, bags, and totes are subject to checking upon exiting the building. We want to keep your items safe & secure!