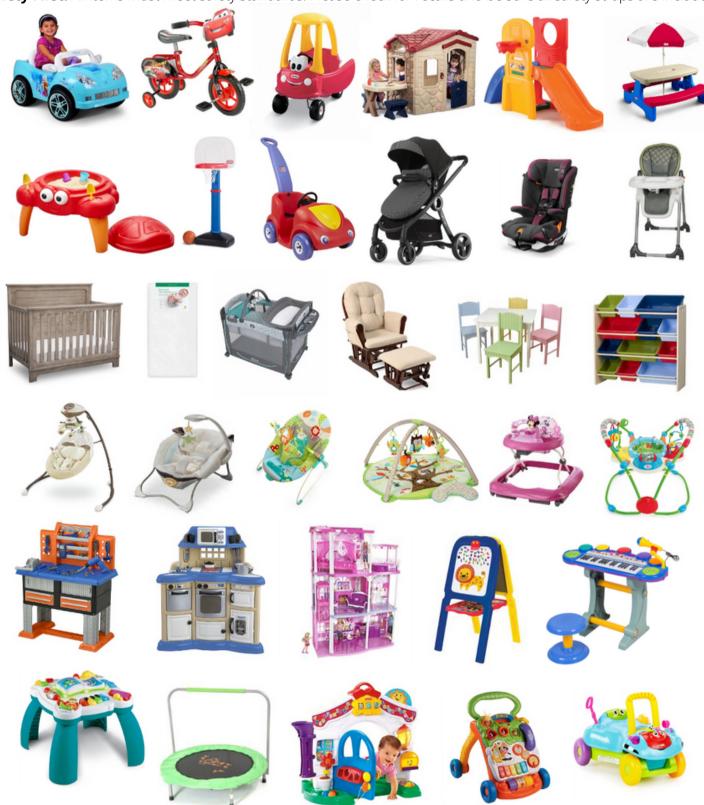

Bring FIVE of the items listed to earn an EXTRA BONUS on your consignor check!

CRIB
HIGH CHAIR
SIT IN BABY WALKER
SIT IN EXERSAUCER
SIT IN JUMPAROO
MAMAROO

STROLLER STROLLER WAGON CAR SEAT PACK & PLAY BASSINET BEDSIDE SLEEPER BABY SWING RIDE ON MOTOR CAR FULL SIZE PLAY KITCHEN FULL SIZE OUTDOOR PLAYHOUSE

Items that do not qualify: umbrella stroller, booster car seats, booster high chairs, clip on high chairs, portable high chairs, doorway jumpers/swings, push walkers.