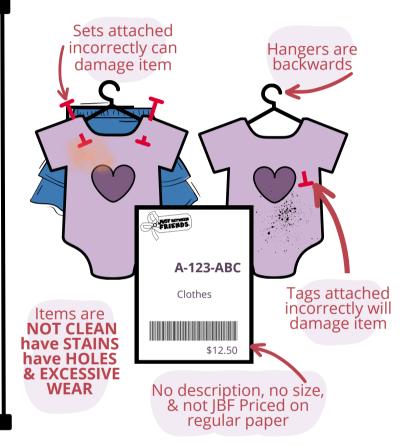

#### **DON'T**

- Use a vague description
- Leave out or enter the wrong size
- Price too high (see pg 15)
- Choose NOT to Reduce & Donate at least some of your items
- Use regular, thin computer paper
- Use colored or sparkly paper
- Print an illegible barcode (too light, too dark, smudged)
- Use a tagging gun incorrectly

#### **How to Print Your Tags**

Print tags on 8.5"x11" **white cardstock**. Tags print 9 per page. Use the PDF format on Portrait mode.