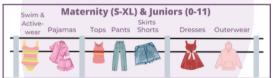

# Clothing Accepted

Sizes newborn to 18 for girls and boys | Juniors 0-11

Short & long-sleeved onesies, shirts, dresses

Shorts, skirts, capris, pants, jeans

All pajamas & sleepwear

All shoes & boots

Maternity (all seasons, current, name brand)