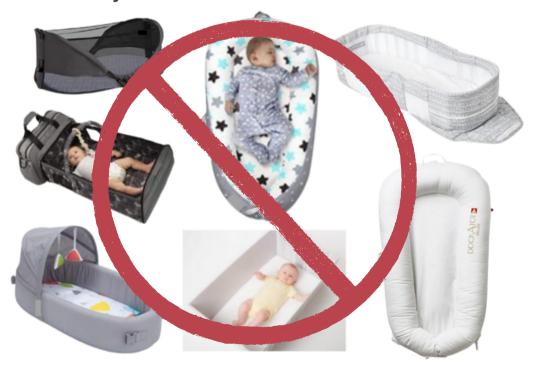

#### **INFANT SLEEP PRODUCTS**

**JBF accepts cribs, bassinets, cradles, bedside sleepers, and play yards** that meet current Safety Standards set by the Consumer Product Safety Commission and JBF quality/condition standards.

For all other items marketed or intended to provide a sleeping accommodation for an infant up to 5 months of age, the product must have a stand, meet stability requirements, and have a side height of at least 7.5 inches. All other infant sleep products are not accepted for resale at JBF.

**X** drop-side cribs

**X** ALL crib bumpers

**X** baby wedges

X full+ size beds

**X** full+ size bedding

**X** infant sleep products that are not compliant with safe sleep (pg 13)