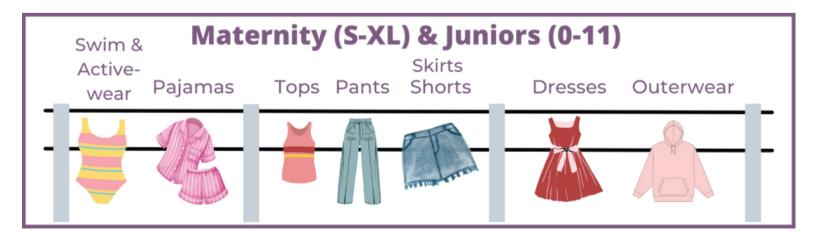

# Clothing Accepted

Sizes newborn to 18 for girls and boys | Juniors 0-11

Short & long-sleeved onesies, shirts, dresses

Shorts, skirts, capris, pants, jeans

All pajamas & sleepwear

All shoes & boots

Maternity (all seasons, current, name brand)