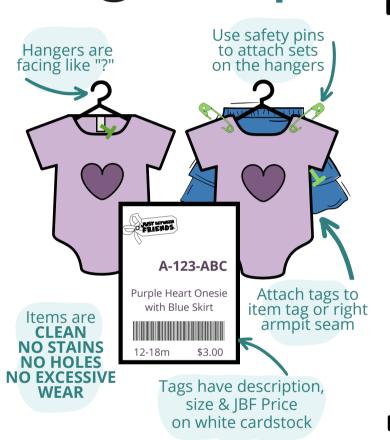

#### DO

- Enter an accurate description
  - Brand
  - Color & Description
  - Number of pieces
- Enter correct size
  - Clothing
  - Shoes
- Price to sell (see pg 15)
- Choose to Reduce & Donate
- Use white CARDSTOCK
- Make sure the barcode is legible
- Attach using correct supplies & methods

#### **How to Print Your Tags**

Print tags on 8.5"x11" **white cardstock**. Tags print 9 per page. Use the PDF format on Portrait mode.

#### Get your supplies in one spot to save time!

- white cardstock
- hangers (any are acceptable; use kid-size for smaller sizes)
- clear bags (zip-loc)
- ribbon/string/zip-tie
- clear tape & painter's tape (for protecting fragile surfaces like books)
- clear (saran) wrap (for puzzles)
- scissors
- paper cutter (totally optional, but makes cutting tags so much faster!)
- safety pins or <u>tagging gun</u> (so worth it!)
- hole-punch