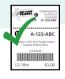

# TEXOMA TOURS PRO TURS

#### DO

- Enter an accurate description
  - Brand
  - Color & Description
  - Number of pieces
- Enter correct size
  - Clothing
  - Shoes
- Price to sell (see pg 15)
- Choose to Reduce & Donate
- Use white CARDSTOCK
- Make sure the barcode is legible
- Attach using correct supplies & methods

# Clothing Girls 10/20/2023 123456789 \$3.00 A-123-ABC Carter's 2PC Set: Purple Heart Onesie & Blue Skirt 123456789 12-18m \$3.00

#### **DON'T**

- Use a vague description
- Leave out or enter the wrong size
- Price too high (see pg 15)
- Choose NOT to Reduce & Donate at least some of your items
- Use regular, thin computer paper
- Use colored or sparkly paper
- Print an illegible barcode (too light, too dark, smudged)
- Use a tagging gun incorrectly